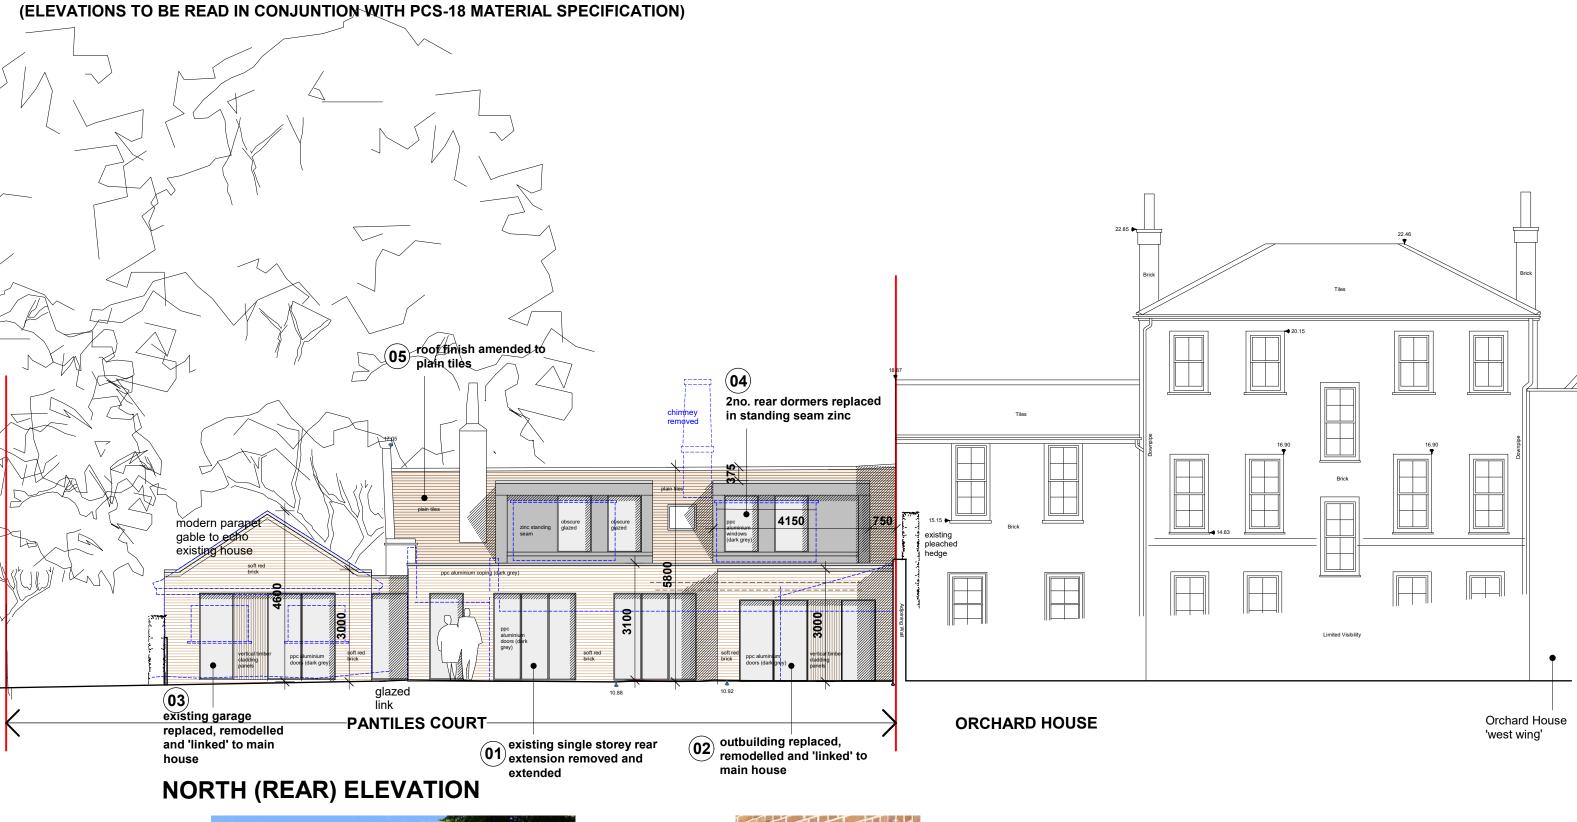

contemporary dormers to contrast with traditional tiled roof

## **PLANNING**

full height recessed

rainscreen cladding panels to create

'collenade' effect

openings with

| Project<br>PANTILES                        | COURT, THAMES S | T, SUNBURY, TW16 6A | hitchcock architects Itc                                                |
|--------------------------------------------|-----------------|---------------------|-------------------------------------------------------------------------|
| Drawing<br>PROPOSED NORTH (REAR) ELEVATION |                 |                     | 18 The Avenue<br>Sunbury-on-Thames<br>Middx<br>TW16 5ES                 |
| Drawing No.                                | Scale           | Date                | m: 07855 522478                                                         |
| PCS-13                                     | 1:100 @ A3      | 28.02.2024          | e: andrew@hitchcockarchitects.co.uk<br>w: www.hitchcockarchitects.co.uk |