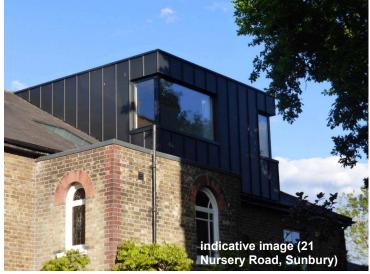

contemporary dormers to contrast with traditional tiled roof



## **PLANNING**

full height recessed

rainscreen cladding panels to create

'collenade' effect

openings with

| Project<br>PANTILES                        | COURT, THAMES S | T, SUNBURY, TW16 6A | hitchcock architects Itc                                                |
|--------------------------------------------|-----------------|---------------------|-------------------------------------------------------------------------|
| Drawing<br>PROPOSED NORTH (REAR) ELEVATION |                 |                     | 18 The Avenue<br>Sunbury-on-Thames<br>Middx<br>TW16 5ES                 |
| Drawing No.                                | Scale           | Date                | m: 07855 522478